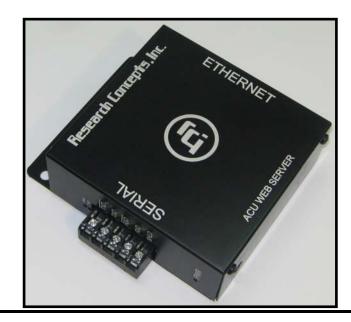

## RC2000 Serial to Ethernet Web Server

The RC2000 Serial To Ethernet Web Server provides operators the ability to control their RC2000 controller via their PC, eliminating any requirements for serial ports or long serial connections.

## **Features**

- Serves the RC2000 front panel via TCP/IP. Just point your browser at the fully configurable IP address.
- Allows full functionality of the RC2000, including setup and fault clearing
- Operates on 12VDC or universal AC adapter (supplied)

- Compatible with RC2000A version 2.70 and up, as well as with tracking RC2000X version 1.70 and up
- ♦ Small 4.25" x 3.5" footprint mounts easily on standard rack holes behind your RC2000
- **♦** Uses Java <sup>™</sup> for responsiveness