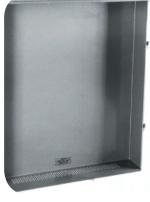

## Headend Racks Economy Series

The IRH Series are professional quality, headend rack products designed for wall mounting standard 19 inch rack components. Three components are available, including: IRH-1924B-F, rack frame; IRH-1924B-C, locking cover; and IRH PANEL, perforated panel.

## **O** Ordering Information

| Model       | Stock No. | Description                                  |
|-------------|-----------|----------------------------------------------|
| IRH-1924B-F | 3690      | Rack Frame 19" W x 24" H x 2.75" D           |
| IRH-1924B-C | 3691      | Rack Frame, Locking Cover                    |
| RR-2028     | 3964      | Relay Rack 29" H x 20" W x 18" D             |
| RR-6119-3   | 3960 3    | Relay Rack 61" H x 22" W x 20" D             |
| RR-7019-3   | 3970 3    | Relay Rack 70" H x 22" W x 20" D             |
| RR-8419-3   | 3950 3    | Relay Rack 84" H x 22" W x 20" D             |
| RR-2180     | 3963      | Relay Rack 80" H x 22" W x 20" D, Heavy Duty |
| RR-2164     | 3961      | Relay Rack 65" H x 22" W x 20" D, Heavy Duty |
| RR-2173     | 3962      | Relay Rack 73" H x 22" W x 20" D, Heavy Duty |
|             |           |                                              |