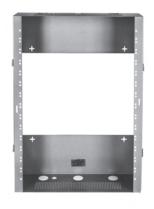

## Headend Racks Economy Series

The IRH Series are professional quality, headend rack products designed for wall mounting standard 19 inch rack components. Three components are available, including: IRH-1924B-F, rack frame; IRH-1924B-C, locking cover; and IRH PANEL, perforated panel.

## **O** Ordering Information

| Model       | Stock No. | Description                                  |
|-------------|-----------|----------------------------------------------|
| IRH-1924B-F | 3690      | Rack Frame 19" W x 24" H x 2.75" D           |
| IRH-1924B-C | 3691      | Rack Frame, Locking Cover                    |
| RR-2028     | 3964      | Relay Rack 29" H x 20" W x 18" D             |
| RR-6119-3   | 3960 3    | Relay Rack 61" H x 22" W x 20" D             |
| RR-7019-3   | 3970 3    | Relay Rack 70" H x 22" W x 20" D             |
| RR-8419-3   | 3950 3    | Relay Rack 84" H x 22" W x 20" D             |
| RR-2180     | 3963      | Relay Rack 80" H x 22" W x 20" D, Heavy Duty |
| RR-2164     | 3961      | Relay Rack 65" H x 22" W x 20" D, Heavy Duty |
| RR-2173     | 3962      | Relay Rack 73" H x 22" W x 20" D, Heavy Duty |
|             |           |                                              |