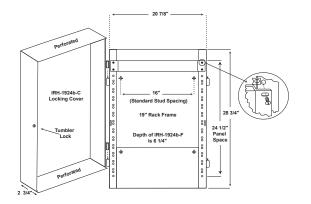

## Headend Racks Economy Series

The IRH Series are professional quality, headend rack products designed for wall mounting standard 19 inch rack components. Three components are available, including: IRH-1924B-F, rack frame; IRH-1924B-C, locking cover; and IRH PANEL, perforated panel.

IRH-1924B-F

Headend

IRH-1924B-C

Heavy Duty Racks

The RR Series are professional quality, headend relay racks designed for mounting standard 19 inch rack components. The RR-2164, RR-2173, and RR-2180 are heavy duty, very rugged relays racks with 8" side rails. The RR-6119-3, RR-7019-3 and RR-8419-3 are economical, rugged relays racks with 3" side rails.

## **O** Ordering Information

| Model       | Stock No. | Description                                  |
|-------------|-----------|----------------------------------------------|
| IRH-1924B-F | 3690      | Rack Frame 19" W x 24" H x 2.75" D           |
| IRH-1924B-C | 3691      | Rack Frame, Locking Cover                    |
| RR-2028     | 3964      | Relay Rack 29" H x 20" W x 18" D             |
| RR-6119-3   | 3960 3    | Relay Rack 61" H x 22" W x 20" D             |
| RR-7019-3   | 3970 3    | Relay Rack 70" H x 22" W x 20" D             |
| RR-8419-3   | 3950 3    | Relay Rack 84" H x 22" W x 20" D             |
| RR-2180     | 3963      | Relay Rack 80" H x 22" W x 20" D, Heavy Duty |
| RR-2164     | 3961      | Relay Rack 65" H x 22" W x 20" D, Heavy Duty |
| RR-2173     | 3962      | Relay Rack 73" H x 22" W x 20" D, Heavy Duty |
|             |           |                                              |