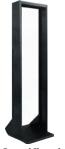

IRH-1924B-F

Headend

IRH-1924B-C

Heavy Duty Racks

The RR Series are professional quality, headend relay racks designed for mounting standard 19 inch rack components. The RR-2164, RR-2173, and RR-2180 are heavy duty, very rugged relays racks with 8" side rails. The RR-6119-3, RR-7019-3 and RR-8419-3 are economical, rugged relays racks with 3" side rails.

## **O** Specifications

|                        | Hea           | vy Duty Rac   | :ks           |              |               |               |               |
|------------------------|---------------|---------------|---------------|--------------|---------------|---------------|---------------|
| Mechanical             | RR-2164       | RR-2173       | RR-2180       | RR-2028      | RR-6119-3     | RR-7019-3     | RR-8419-3     |
| Dimensions (H x W x D) |               |               |               |              |               |               |               |
| in.:                   | 65 x 22 x 20  | 73 x 22 x 20  | 80 x 22 x 20  | 29 x 20 x 18 | 61 x 22 x 20  | 70 x 22 x 20  | 84 x 22 x 20  |
| Dimensions (H x W x D) | 144 54 51     | 107 57 51     | 204 54 51     | 32 52 47     | 156 56 51     | 170 57 51     | 212 57 51     |
| cm:                    | 164 x 56 x 51 | 186 x 56 x 51 | 204 x 56 x 51 | 73 x 52 x 47 | 156 x 56 x 51 | 178 x 56 x 51 | 212 x 56 x 51 |
| Weight                 | 05            | 00            | 05            | 20           | 27            | 41            | 42            |
| lbs.:                  | 85            | 90            | 95            | 20           | 37            | 41            | 43            |
| kg:                    | 38.64         | 40.91         | 43.18         | 9.1          | 16.82         | 18.64         | 19.5          |

## **O** Ordering Information

| Model       | Stock No. | Description                                  |
|-------------|-----------|----------------------------------------------|
| IRH-1924B-F | 3690      | Rack Frame 19" W x 24" H x 2.75" D           |
| IRH-1924B-C | 3691      | Rack Frame, Locking Cover                    |
| RR-2028     | 3964      | Relay Rack 29" H x 20" W x 18" D             |
| RR-6119-3   | 3960 3    | Relay Rack 61" H x 22" W x 20" D             |
| RR-7019-3   | 3970 3    | Relay Rack 70" H x 22" W x 20" D             |
| RR-8419-3   | 3950 3    | Relay Rack 84" H x 22" W x 20" D             |
| RR-2180     | 3963      | Relay Rack 80" H x 22" W x 20" D, Heavy Duty |
| RR-2164     | 3961      | Relay Rack 65" H x 22" W x 20" D, Heavy Duty |
| RR-2173     | 3962      | Relay Rack 73" H x 22" W x 20" D, Heavy Duty |
|             |           |                                              |