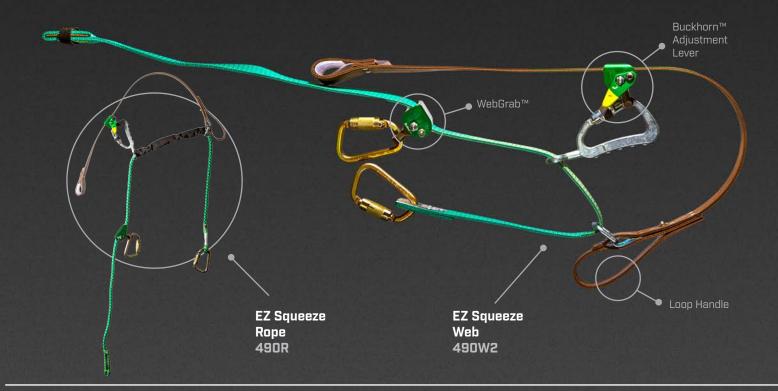

NUMEROUS CONFIGURATIONS

MADE IN THE

U S A

THE NEW BUCKHORN ADJUSTMENT LEVER AND LOOP HANDLE.

A New Integral Loop Handle on the outer strap provides a more ergonomic position for the user's hands. The one handed adjustment of the inner strap can easily be configured to use a rope or web strap.

The Buckhorn™ allows for

slight adjustments with full weight on unit and rapid disengagement with one hand. The handle provides immediate centered placement of hands for comfortable movement.

The EZ Squeeze™ also has the ability to be used by right

or left handed users and has 3600 lbf. gate rated hardware. It fits many climbing styles and needs. The modular design makes it easy to change out worn or damaged components or straps in the field.

Meets ASTM F887-13.