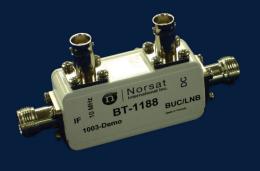

## **Innovative Communication Solutions**

# **MICROWAVE COMPONENT** L-BAND BIAS TEE



L-band Pass Through

## SPECIFICATIONS

#### **DC Input**

| Voltage                | 0 to 30V                                                           |
|------------------------|--------------------------------------------------------------------|
| Current                | BUC / LNB Connector - F: 2A max.<br>- N: 3A max.<br>- SMA: 3A max. |
| Operating Temperature  | -30 to +50°C                                                       |
| Storage Temperature    | -40 to +70°C                                                       |
| Dimensions (L x W x H) | 105 mm x 55 mm x 25 mm<br>(4.1 in x 2.2 in x 0.9 in)               |
| Weight                 | 170 g (5 oz)                                                       |

| E-balla i a55 i litoagli                       |