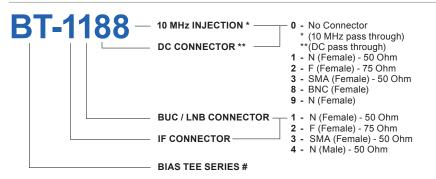

| 2.0 : 1 max.                                          |
|                                                |                                                       |
| 10MHz Pass Through / 10 MHz Injection (Option) |                                                       |
| 10MHz Pass Band                                | 10 - 100 MHz                                          |
| Insertion loss maximum                         | 1 dB                                                  |

## **APPLICATIONS**

- · Provides DC Supply to high power BUC (DC Power Supply seperate) incase modem cannot supply sufficient power
- Allows up to 3A of current injection in N-Connector Model
- · Passes L-band signal
- · Passes or Injects 10 MHz Reference Signal

## **HOW TO ORDER**