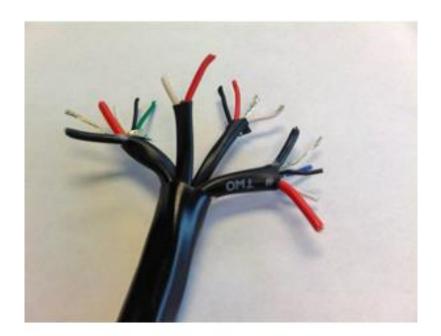

## SEG a Division of WESCO

10814 W. 78th St. Shawnee, KS 66214 (800) 932-1555 913-375-1100 E-MAIL: Info@sateng.com

SEG P/N: 6315

Construction: This composite control cable consists of four individually jacketed groups cabled together and jacketed overall with polyethylene.

Element #1:

Conductor: 20awg Stranded Bare Copper

Insulation: Polyvinylchoride, .008 in., nominal wall

Color code: 1-Black, 1-Red, 1-White

Shield: Aluminum/Polyester tape, 100% coverage (Aluminum side out).

Drain Wire: Stranded tin copper

Individual Jacket: Polyvinylchloride, .015 in., nominal wall.

Color: Black with red stripe

Element #2:

Conductor #1: 22awg Stranded Bare Copper

Insulation: Polyvinylchoride, .008 in., nominal wall

Color code: 1-Green, 1-Black, 1-White

Individual Shield: Aluminum/Polyester tape, 100% coverage (Aluminum side out).

Drain Wire: Stranded tin copper

Conductor #2: 14awg Stranded Bare Copper

Insulation: Polyvinylchoride, .010 in., nominal wall

Color code: 1-Black, 1-Red

Individual Jacket: Polyvinylchloride, .015 in., nominal wall.

Color: Black

Element #3:

Conductor #1: 22awg Stranded Bare Copper

Insulation: Polyvinylchoride, .008 in., nominal wall

Color code: 1-Blue, 1-Black, 1-White

Individual Shield: Aluminum/Polyester tape, 100% coverage (Aluminum side out).

Drain Wire: Stranded tin copper

Conductor #2: 14awg Stranded Bare Copper

Insulation: Polyvinylchoride, .010 in., nominal wall

Color code: 1-Black, 1-Red

Individual Jacket: Polyvinylchloride, .015 in., nominal wall.

Color: Black

Element #4:

Conductor: 18awg Stranded Bare Copper

Insulation: Polyvinylchloride, .008 in., nominal wall

Color code: 1-Red, 1-White

Individual Jacket: Polyvinylchloride, .015 in., nominal wall

Color: Black with white stripe

Overall Assembly:

Construction: The four individually jacketed groups are cabled together with an overall

polyethylene jacket

Overall Jacket: Low-density polyethylene .030 in., nominal wall .580 in. nominal O.D.

Color: Black