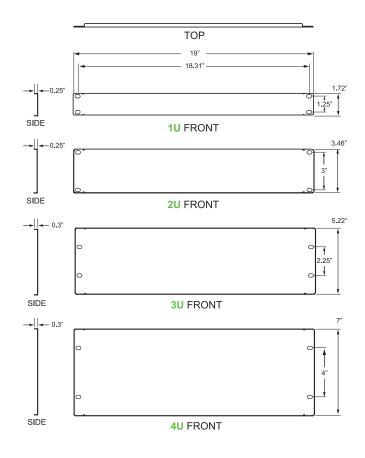

### **Technical Drawing**

#### **Ordering Information**

| Description                |            |                      |
|----------------------------|------------|----------------------|
| Solid Steel Blanking Panel |            |                      |
| Item #                     | Rack Units | Dims (H x W x D)     |
| RABPSS1-5                  | 1U         | 1.72" X 19" X 0.25"  |
| RABPSS2-5                  | 2U         | 3.46" X 19" X 0.25"  |
| RABPSS3                    | 3U         | 5.22" X 19" X 0.30"  |
| RABPSS4                    | 4U         | 7.00" X 19" X 0.30"  |
| RABPSS6                    | 6U         | 10.47" X 19" X 0.30" |