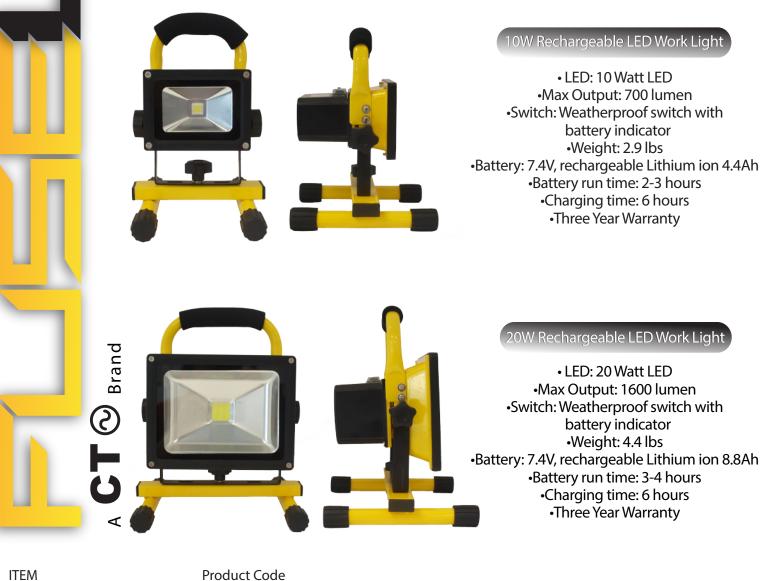

## DESCRIPTION

The Fuse LED Rechargeable Work Light uses a 10 Watt, High Power, Cool White surface mounted LED. This light produces up to 1900 lumens with a wide 120 degree beam pattern. The Built-in rechargeable Lithium ion battery will keep any work area lit for up to 3.2 hours without a cord, and recharges in 6 hours.

**Fuse LED** uses a IP65 weatherproof aluminum housing with tempered glass lens, charging indicator, and weatherproof switch. Our light features a sturdy steel tube stand that adjusts to a variety of convenient angles to give you light wherever you need it. A 100-240VAC charger and a 12V DC car charger are included with each light.