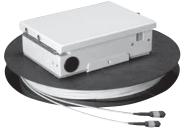

Eliminates the need for splice cases and separate cable assemblies by integrating the patened RapidReel fiber cable spool. The RapidReel cable spool includes a built-in reel enabling quick payoff of up to 500 feet of MPO stubbed 12 or 24 count optical fiber cable from a single 6"x 9" wall box. The MPO stub is pulled for installation into either the collector enclosure or directly to an indoor or outdoor fiber distribution hub, panel, connector or adapter with MPO compatibility. After installation the spool flanges can be broken away and the wall box is secured to the wall safely storing the remaining slack cable. Use of factory terminated and tested MPO connectors instead of splicing provide a plug-and-play environment that reduces labor costs and speeds project completion.

Rapid Fiber RDT using slider adapter packs

Rapid Fiber RDT with built-in spool