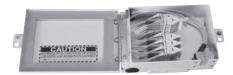

|
| 12                      | 24                                                                  |
| 1/12F                   | 2/12f                                                               |
| 2 top; 1 bottom         | 2 top; 1 bottom                                                     |
| NEMA-12                 | NEMA-12                                                             |
| 6.O"                    | 6.0"                                                                |
| 9.O"                    | 9.0"                                                                |
| 4.0" (5.5" with splice) | 4.0" (5.5" with splice)                                             |
|                         | Indoor<br>12<br>1/12F<br>2 top; 1 bottom<br>NEMA-12<br>6.0"<br>9.0" |



Rapid Fiber RDT using slider adapter packs



Rapid Fiber RDT with built-in spool

## Ordering Information