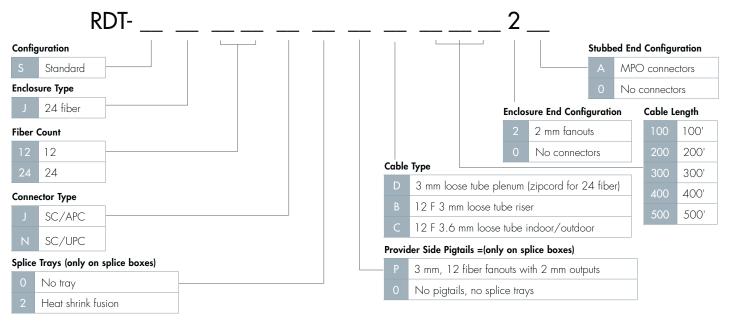

|
| 1/12F                   | 2/12f                                                               |
| 2 top; 1 bottom         | 2 top; 1 bottom                                                     |
| NEMA-12                 | NEMA-12                                                             |
| 6.O"                    | 6.0"                                                                |
| 9.O"                    | 9.0"                                                                |
| 4.0" (5.5" with splice) | 4.0" (5.5" with splice)                                             |
|                         | Indoor<br>12<br>1/12F<br>2 top; 1 bottom<br>NEMA-12<br>6.0"<br>9.0" |



Rapid Fiber RDT using slider adapter packs



Rapid Fiber RDT with built-in spool

## Ordering Information