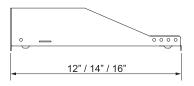

# **Technical Drawing**

TECHNICAL SHEETS ARE SUBJECT TO CHANGE WITHOUT NOTICE.

### **Ordering Information**

| Description         |            |                   |
|---------------------|------------|-------------------|
| 2U Cantilever Shelf |            |                   |
| Item #              | Rack Units | Dims (H x W x D)  |
| RASC122             | 2U         | 4.12" X 19" X 12" |
| RASC142             |            | 4.12" X 19" X 14" |
| RASC162             |            | 4.12" X 19" X 16" |