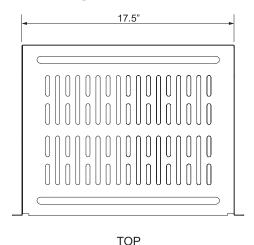

# **Technical Drawing**

TECHNICAL SHEETS ARE SUBJECT TO CHANGE WITHOUT NOTICE.

### **Ordering Information**

| Description         |            |                   |
|---------------------|------------|-------------------|
| 2U Cantilever Shelf |            |                   |
| Item #              | Rack Units | Dims (H x W x D)  |
| RASC122             | 2U         | 4.12" X 19" X 12" |
| RASC142             |            | 4.12" X 19" X 14" |
| RASC162             |            | 4.12" X 19" X 16" |