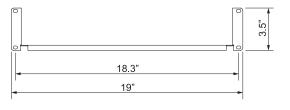

# **Technical Drawing**

TECHNICAL SHEETS ARE SUBJECT TO CHANGE WITHOUT NOTICE.

### **Ordering Information**

| Description         |            |                   |
|---------------------|------------|-------------------|
| 2U Cantilever Shelf |            |                   |
| Item #              | Rack Units | Dims (H x W x D)  |
| RASC122             | 2U         | 4.12" X 19" X 12" |
| RASC142             |            | 4.12" X 19" X 14" |
| RASC162             |            | 4.12" X 19" X 16" |