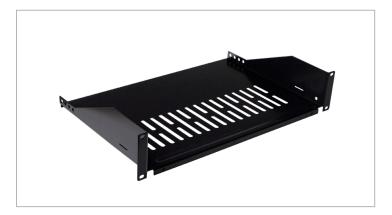

#### **Cantilever Shelf**

### **Description**

With a 50 lb. weight capacity and three available depths, our 2U cantilever shelf provides support for non-rackmountable equipment in a variety of installation environments, including relay racks, wall cabinets, and full-size network and server cabinets.