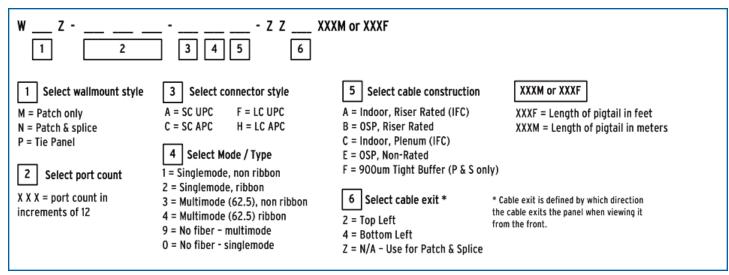

he Clearview Cassette

# FieldSmart Fiber Delivery Point (FDP)



Indoor 96-Port Wall Mount Panel





## **Specifications**

| Indoor 96-port Wall Mount Panel |                                               |
|---------------------------------|-----------------------------------------------|
| Dimensions                      | 15.0" H x 27.5" W x 11.5" D                   |
| Port Density                    | Up to 96 ports                                |
| Splice Capacity                 | 12 splices in each Clearview Cassette         |
| Interface Types                 | ST, SC, SC APC, FC, FC APC, LC, LC APC        |
| Storage Capacity                | Up to 5 meters of 12-fiber IFC jacketed fiber |

#### **Accessories**

Ruggedized Splitter (page 70)

## **Configured Part Numbers**