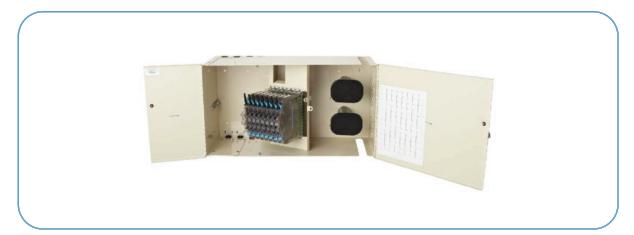

## Indoor 96-Port Wall Mount Panel -

### **Description**

In the middle of the FieldSmart Fiber Delivery Point (FDP) Indoor Wall Mount Panel line is the 96-Port, which allows the user to easily scale 12 to 96 ports. Mid-span/ ring cut capable of reducing installation costs and deployment time. Utilizing Clearview Cassettes, the product is shipped loaded with the industry standard adapter of your choice. It is preloaded for patch only or patch & splice applications and supports all cable constructions for the inside plant. It has piano hinge doors for increased security and for easy installation, and a solid enclosure design to protect fiber terminations from damage. Also supports PON applications with the ability to house up to three 1 x 32 splitters.

# FieldSmart Fiber Delivery Point (FDP)

Indoor 96-Port Wall Mount Panel