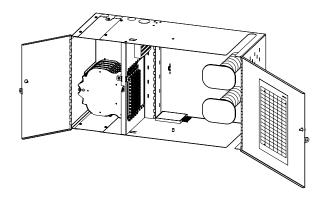

### **Description**

In the middle of the FieldSmart Fiber Delivery Point (FDP) Indoor Wall Mount Panel line is the 96-Port, which allows the user to easily scale 12 to 96 ports. Mid-span/ ring cut capable of reducing installation costs and deployment time. Utilizing Clearview Cassettes, the product is shipped loaded with the industry standard adapter of your choice. It is preloaded for patch only or patch & splice applications and supports all cable constructions for the inside plant. It has piano hinge doors for increased security and for easy installation, and a solid enclosure design to protect fiber terminations from damage. Also supports PON applications with the ability to house up to three 1 x 32 splitters.

#### Investment

- Scalable to 96 ports of fiber using Clearview Cassettes loaded with the interface of your choice
- Pre-configured/pre-loaded factory terminated assemblies
- Panel can be configured as a tie panel and later converted to a patch only or a patch & splice panel, utilizing the Clearview Cassette