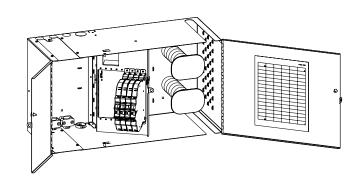

### **Description**

In the middle of the FieldSmart Fiber Delivery Point (FDP) Indoor Wall Mount Panel line is the 96-Port, which allows the user to easily scale 12 to 96 ports. Mid-span/ ring cut capable of reducing installation costs and deployment time. Utilizing Clearview Cassettes, the product is shipped loaded with the industry standard adapter of your choice. It is preloaded for patch only or patch & splice applications and supports all cable constructions for the inside plant. It has piano hinge doors for increased security and for easy installation, and a solid enclosure design to protect fiber terminations from damage. Also supports PON applications with the ability to house up to three 1 x 32 splitters.

#### Investment

- Scalable to 96 ports of fiber using Clearview Cassettes loaded with the interface of your choice
- Pre-configured/pre-loaded factory terminated assemblies
- Panel can be configured as a tie panel and later converted to a patch only or a patch & splice panel, utilizing the Clearview Cassette