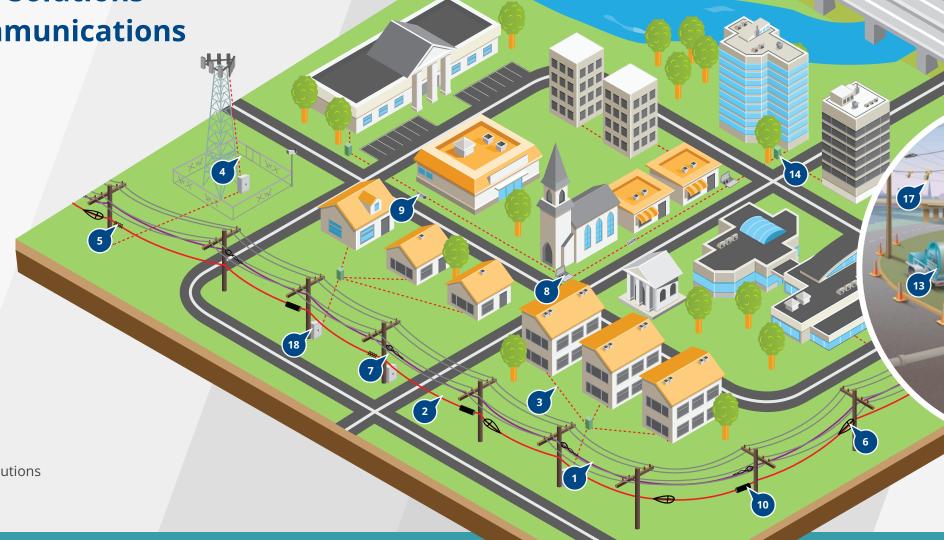

Knowledge

Service

**TVC Offers Unsurpassed Solutions** for State-of-the-Art Communications **Infrastructure** 1. Fiber - ADSS

- 2. Fiber Loose Tube
- 3. Fiber-to-the-Home
- 4. Fiber-to-the-Antenna
- 5. Lashing Wire
- 6. Slack Storage
- 7. Dead Ends
- 8. Vaults & Pedestals
- 9. Buried Splice Enclosures
- 10. Aerial Splice Enclosures
- 11. Markers & IDs
- 12. Cable Guard
- 13. Cable Placing Equipment
- 14. Pedestals
- 15. Conduit & Innerduct
- 16. Lasher
- 17. Cable Blocks
- 18. Environmentally Controlled Cabinets
- 19. Safety and Signage
- 20. Underbridge Conduit Support & Engineered Solutions