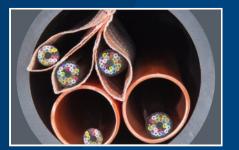

#### **OSP Cable**

- Fiber Optic Cable
  - ADSS
  - Loose Tube
  - Direct Burial
- High Pair Count Copper
- IMSA Cable
- Grounding Cable
- Tracer Wire