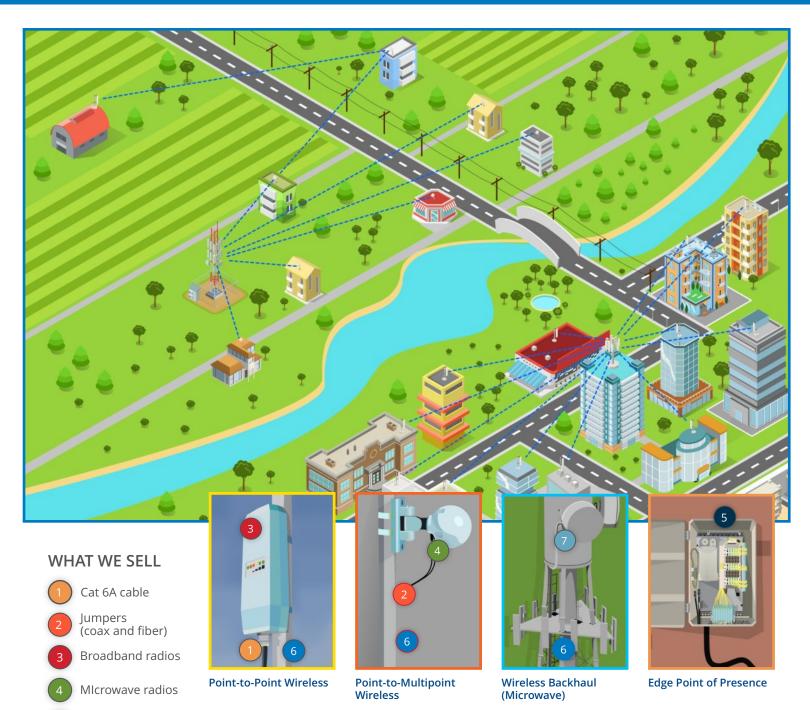

Fixed wireless is an ideal solution to provide broadband service in multiple last mile environments, including enterprise, smart city, and rural settings.

TVC has successfully launched numerous point-to-point and point-to-multipoint wireless networks for business and residential applications, creating the last connection in fiber-based networks for fiber deep, backhaul, and RDOF builds.

As leaders in wireless technology, TVC has partnered with the leading suppliers and, coupled with our own design, engineering, project management and supply chain services, we will deliver the right solution for your project.