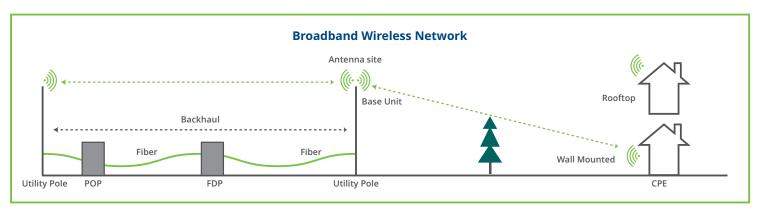

Fixed wireless is an ideal solution to provide broadband service in multiple last mile environments, including enterprise, smart city, and rural settings.

TVC has successfully launched numerous point-to-point and point-to-multipoint wireless networks for business and residential applications, creating the last connection in fiber-based networks for fiber deep, backhaul, and RDOF builds.

As leaders in wireless technology, TVC has partnered with the leading suppliers and, coupled with our own design, engineering, project management and supply chain services, we will deliver the right solution for your project.