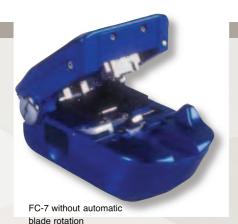

## **Description:**

The FC-7 is the most versatile tool available for optical fiber cleaving. The FC-7 is ideal for use in fusion splicing, field termination, or any other precision application. It has a simple cleaving operation that can be performed in the palm of the hand, which allows the user to take the cleaver to fiber in limited slack applications. The FC-7 can perform cleaves on single fibers (0.25 to 0.90) and up to 4 count ribbons.

| Ordering Information             |             |
|----------------------------------|-------------|
| Description                      | Part Number |
| Cleaver (Up to 4 ct. Ribbon)     | FC-7        |
| Automatic Blade Rotation Cleaver | FC-7R       |