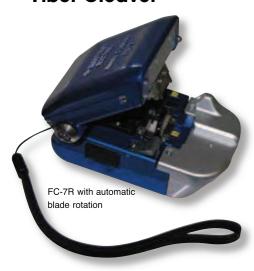

## FC-7R Handheld **Automatic Optical** Fiber Cleaver

A built-in fiber scrap collector handles scrap fibers resulting from the cleaving process. Following a completed cleave, the lid is raised allowing the collector to automatically grab and safely store the fibers. The FC-7R includes an automatic blade rotation feature. With each cleave, the blade is automatically rotated to a new scoring position on the cleaver blade. The automatic blade rotation feature ensures that the user receives the maximum number of precision cleaves from each cleaver blade.

| Ordering Information             |             |
|----------------------------------|-------------|
| Description                      | Part Number |
| Cleaver (Up to 4 ct. Ribbon)     | FC-7        |
| Automatic Blade Rotation Cleaver | FC-7R       |