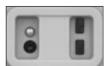

## LOCKING OPTIONS

L00 - Standard Self-Locking System & Hasp

L08 - Standard Self-Locking System & Channell Padlock

LH1 - Hex Head Self-Locking System

L09 - Standard Self-Locking System & Highfield Lock

LS1 – Channell Star Self-Locking System

L90 - Standard Self-Locking System & Highfield Lock with Steel Tether

L01 – Standard Self-Locking System

LH9 - Hex Head Self-Locking System & Highfield Lock