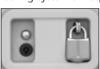

## LOCKING OPTIONS

L00 - Standard Self-Locking System & Hasp

L08 - Standard Self-Locking System & Channell Padlock

LH1 - Hex Head Self-Locking System

L09 - Standard Self-Locking System & Highfield Lock

LS1 – Channell Star Self-Locking System

**AUSTRALIA** 61.2 9738.8277

**MEXICO** 52.5537.41539 52.5537.41540

**MALAYSIA** 60.3.6120.2055 60.3.6120.2051