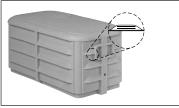

# SIGNATURE PEDESTAL HOUSING (SPH™) SERIES

Houses line extender and tap/splitter combinations.

#### **S**PECIFICATIONS

Dimensions: 13" x 30" x 13.5" (330.2mm x 762mm x 342.9mm)

(cover interior dimensions)

13" x 30" x 10" (330.2mm x 762mm x 254mm)

(base dimensions)

1 per carton, 8 per pallet Shipping: Weight: 40 lbs (18.14 kg) carton