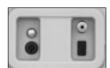

## LOCKING OPTIONS

L00 - Standard Self-Locking System & Hasp

L08 - Standard Self-Locking System & Channell Padlock

LH1 - Hex Head Self-Locking System

L09 - Standard Self-Locking System & Highfield Lock

LS1 – Channell Star Self-Locking System

L90 - Standard Self-Locking System & Highfield Lock with Steel Tether

L01 – Standard Self-Locking System

LH9 - Hex Head Self-Locking System & Highfield Lock