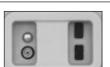

## LOCKING OPTIONS

L00 - Standard Self-Locking System & Hasp

L08 - Standard Self-Locking System & Channell Padlock

LH1 - Hex Head Self-Locking System

L09 - Standard Self-Locking System & Highfield Lock

LS1 – Channell Star Self-Locking System

L90 - Standard Self-Locking System & Highfield Lock with Steel Tether

L01 – Standard Self-Locking System

LH9 - Hex Head Self-Locking System & Highfield Lock