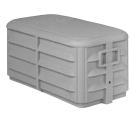

## SPH 1330

#### **S**PECIFICATIONS

Dimensions: 13" x 30" x 13.5" (330.2mm x 762mm x 342.9mm)

(cover interior dimensions)

13" x 30" x 10" (330.2mm x 762mm x 254mm)

(base dimensions)

1 per carton, 8 per pallet Shipping: Weight: 40 lbs (18.14 kg) carton