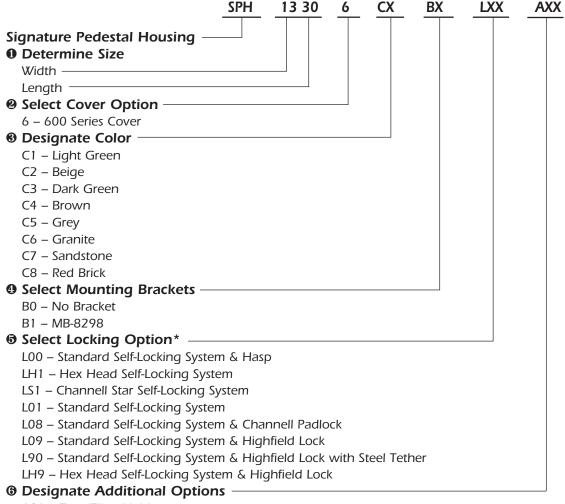

#### **ORDERING INFORMATION**

- **1** Determine Size
- Select Cover Option
- **3** Designate Color
- Select Mounting Brackets
- **6** Select Locking Option
- Obsignate Additional Options

A01 - Trap/Filter Holder

## LOCKING OPTIONS

L00 - Standard Self-Locking System & Hasp

L08 - Standard Self-Locking System & Channell Padlock

LH1 - Hex Head Self-Locking System

L09 - Standard Self-Locking System & Highfield Lock

LS1 – Channell Star Self-Locking System

L90 - Standard Self-Locking System & Highfield Lock with Steel Tether

L01 – Standard Self-Locking System

LH9 - Hex Head Self-Locking System & Highfield Lock

# Example: SPH13306C1B1L00A08

SPH13306: 600 Series Cover, Light Green, MB8298 Bracket, Standard Self-Locking System, and Hasp, Anti-insect Vents

\*Additional Self-Lock options available (not shown).