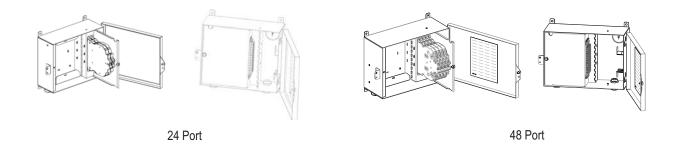

## **Description**

The FieldSmart FDP Outdoor Wall Mount Panels allows the user to easily scale from 12 to 48 ports. Utilizing Clearview Cassettes, the product is shipped and loaded with the industry standard adapter of your choice. The product is preloaded for patch only or patch & splice applications and supports all cable constructions for inside and outside plant. Two different sized panels (24 and 48) allow for flexibility and expansion.

## **Specifications**

| Outdoor Wall Mount Panels |                                                                         |                                                            |
|---------------------------|-------------------------------------------------------------------------|------------------------------------------------------------|
|                           | 24 Port                                                                 | 48 Port                                                    |
| Dimensions                | 12.52" H x 16.22" W x 5.75" D                                           | 12.52" H x 18.92" W x 7.2" D                               |
| Port Density              | Up to 24 ports                                                          | Up to 48 ports                                             |
| Splice Capacity           | 24 splices in Clearview Cassette                                        | 48 splices in Clearview Cassette                           |
| Interface Types           | ST, SC, SC APC, FC, FC APC, LC, LC APC                                  | ST, SC, SC APC, FC, FC APC, LC, LC APC                     |
| Storage Capacity          | One meter of 900um fiber, Up to 5 meters of 12-fiber IFC jacketed fiber | One meter of 900um fiber, Up to 3 meters of jacketed fiber |