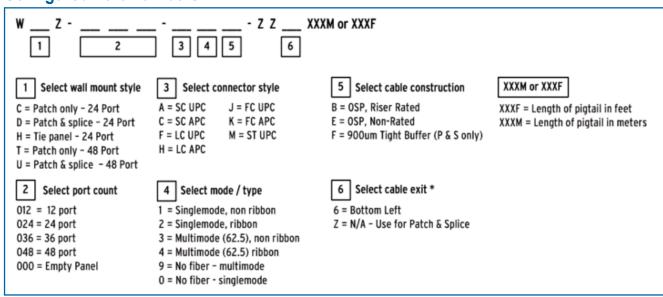

2.52" H x 18.92" W x 7.2" D                               |
| Port Density              | Up to 24 ports                                                          | Up to 48 ports                                             |
| Splice Capacity           | 24 splices in Clearview Cassette                                        | 48 splices in Clearview Cassette                           |
| Interface Types           | ST, SC, SC APC, FC, FC APC, LC, LC APC                                  | ST, SC, SC APC, FC, FC APC, LC, LC APC                     |
| Storage Capacity          | One meter of 900um fiber, Up to 5 meters of 12-fiber IFC jacketed fiber | One meter of 900um fiber, Up to 3 meters of jacketed fiber |

### **Accessories**

Pole Mount Kit (page 68)

## **Configured Part Numbers**