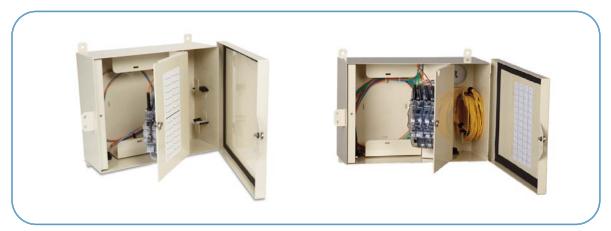

## Outdoor Wall Mount Panels

## **Description**

The FieldSmart FDP Outdoor Wall Mount Panels allows the user to easily scale from 12 to 48 ports. Utilizing Clearview Cassettes, the product is shipped and loaded with the industry standard adapter of your choice. The product is preloaded for patch only or patch & splice applications and supports all cable constructions for inside and outside plant. Two different sized panels (24 and 48) allow for flexibility and expansion.

#### Investment

- Scalable to 48 ports of fiber using Clearview Cassettes loaded with the interface of your choice
- Pre-configured/pre-loaded factory terminated assemblies
- Patch only or patch & splice configurations supported
- Panel can be configured as a tie panel and later converted to a patch only or a patch & splice panel, utilizing the Clearview Cassette