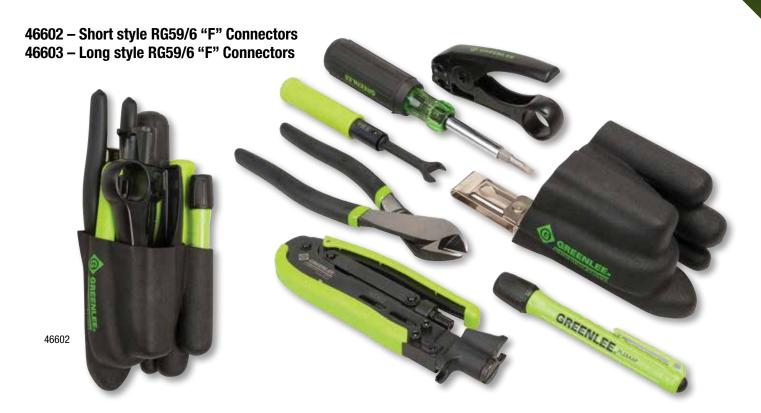

## PROFESSIONAL COAX CABLE TOOL KIT 46602 AND 46603

## Two kits for reproducing the exact same high quality connection every time

Each of these two kits have been designed to cut, strip, terminate and tighten coax connectors based on highly engineered specifications. Each kit contains:

- **0251-08D** 8" diagonal cutting pliers
- 45592 stripping tool with depth stop, allowing you to easily replicate exact cutbacks and a Velcro pad to pull back insulators without risk of injury
- 0153-42C 6-in-1 multi tool
- FL2AAAP LED pen light
- 0354-1430T 7/16" torque wrench engineered to tighten connectors up to 30 in-lb
- PA5001 Grip pack with quick release belt clip
- Kits are available for shorter (PA7602) or longer (PA7603) style "F" connectors

## KIT INCLUDES:

| CAT NO.           | DESCRIPTION                                                                                                                                                                                                                                                                       | QTY. |
|-------------------|-----------------------------------------------------------------------------------------------------------------------------------------------------------------------------------------------------------------------------------------------------------------------------------|------|
| 0251-08D          | 8" Diagonal Cutting Pliers  Cuts most hardened wire, ACSR, bolts, screws, and nails  Laser-hardened edges and chrome-vanadium steel construction for strength and durability  Exceeds ASME/ANSI specifications  Limited lifetime warranty                                         | 1    |
| 45592             | RG 59/6/6Q – 7/11 Coaxial Cable Stripper  Works with a variety of coaxial cables (RG59/6/6Q/7/11)  Depth stop to repeat exact strip every time  Velcro pad to pull back insulating strands and save your fingers  Lightweight, single-handed operation with spring loaded handles | 1    |
| PA7602            | <b>Fixed compression tool (short)</b> PA7602 is designed for use on the shorter style F connectors (Such as PPC® Aquatight Connector EX or shorter connectors and other similar length connectors)                                                                                | 1    |
| PA7603            | Fixed Compression tool (long) PA7603 is designed for use on the longer style F connectors (such as PPC ® EXXLWS Aquatight connector EX-XL and other similar length connectors)                                                                                                    | 1    |
| 0153-42C          | 6-in-1 Multi-Tool  • Quickly and easily drives nuts and screws  • Sizes:  Hex Nut: 1/4" and 5/16"  Phillips Screw: #1 and #2  Flat Screw: 3/16" and 1/4"  • Limited lifetime warranty                                                                                             | 1    |
| FL2AAAP  GREENLEE | LED Penlight  • Sealed against water and dust  • 50,000 Hours, 7 Lumen  • 14-15 hours battery life, AAA batteries                                                                                                                                                                 | 1    |
| 0354-1430T        | <ul> <li>7/16" Torque wrench designed to tighten coax "F" Connectors to 30 in-lb.</li> <li>7/16" Hex head torque wrench</li> <li>Creates an audible click when 30 in-lb torque is reached</li> <li>TPR Handle provides a tacky grip and comfortable use</li> </ul>                | 1    |
| PA5001            | Custom Grip Pack Pouch with Quick Release Belt Clip  Custom-molded PVC pouch securely holds tools  Quick-release belt clip for fast operation  Swivel allows pouch to move for added comfort                                                                                      | 1    |