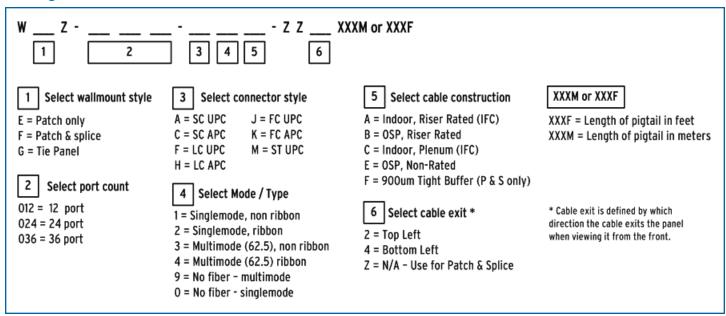

l can be configured as a tie panel and later converted to a patch only or a patch & splice panel, utilizing the Clearview Cassette

# FieldSmart Fiber Delivery Point (FDP)



Indoor 36-Port Wall Mount Panel -



## **Specifications**

| Indoor Wall Mount Panel |                                               |
|-------------------------|-----------------------------------------------|
| Dimensions              | 10.5" H x 16.0" W x 5.5" D                    |
| Port Density            | Up to 36 ports                                |
| Splice Capacity         | 12 splices in each Clearview Cassette         |
| Interface Types         | ST, SC, SC APC, FC, FC APC, LC, LC APC        |
| Storage Capacity        | Up to 5 meters of 12-fiber IFC jacketed fiber |

## **Configured Part Numbers**