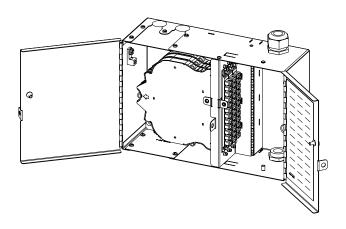

### **Description**

The FieldSmart Fiber Delivery Point (FDP) Indoor Wall Mount Panel allows the user to easily scale to 12 to 36 ports. Mid-span / ring cut capable of reducing installation costs and deployment time. Utilizing Clearview Cassettes, the product is shipped loaded with the industry standard adapter of your choice. It is preloaded for patch only or patch & splice applications and supports all cable constructions for the inside plant. The FieldSmart FDP Wall Mount Panel has piano hinge doors for increased security and for easy installation, and a solid enclosure design to protect fiber terminations from damage. Also supports PON applications with the ability to house a single 1 x 32 splitter.

#### Protection

- · Radius protected storage for up to five (5) meters of jacketed fiber or patch cord slack is provided (patch side)
- Rugged steel construction with security enabled doors provide protection from tampering or in advertent damage with industry-standard can wrench fasteners
- Integrated fiber management protects fiber from micro-bend and macro-bend damage
- A grounding lug is included (see page 126 for grounding recommendations)

#### Access

- Removable doors and non-angled connectors enable fast, easy fiber jumper routing, reducing the risk of fiber damage when cleaning or patching fibers
- · Ships ready to install with cable clamp kit, and miscellaneous accessories
- · Upper and lower entry/exit points for feeder/customer premise cables
- Larger design facilitates ease of access in the environments product is deployed
- Accessible using a standard can wrench
- Pre-loaded for patch only or patch & splice applications