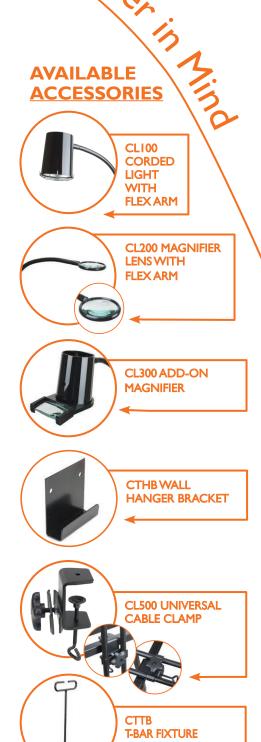

## **UNIOUE FEATURES OF THE CT27 CABLETABLE MINI:**

- The tripod-mounted design is stable, adjustable, easy to deploy and folds flat for storage.
- Same durable, matte table top and legendary heavy-duty square tube construction as all our Napco Cable Tables (Industry-proven toughness, with extensive outside plant use for over 15 years throughout all the major Telco's).
- Accepts all of our Cable Table Accessories (flex arm light, magnifier, cable clamp, T-bar, etc.)
- Adjusts easily to a wide range of working heights (about 26" lowest to 66" highest). Often the position of the boxes beside the house can vary widely, making height adjustment critical.
- Work surface is 22"x15". Compact size fits easily in your truck or van, yet large enough to hold everything you need to get the job done.
- · Heavy-duty tripod is very sturdy and stable on uneven ground and allows for rapid leveling, setup and tear down.
- The tripod has both rubber feet and extendable foot spikes for safe (no-mar) indoor or outdoor (snow/ice) use.
  - At only 18 lbs., the CT27 CableTable Mini is maneuverable and light weight, without sacrificing stability or durability.
  - Folds flat, with no disassembly required, to instantly hang on wall of van. truck or trailer.
  - Not just for FTTx fiber splicers either, any type of Telecom, CATV or field service technician can use the CT27 Mini as a sturdy, portable work table for a wide range of field service, data center or outside plant applications.
  - Integrated corner clamps accommodate our T-bar accessory or your own custom accessories and can even hold grounding rods as alternative legs for set up at virtually any work site.
  - Specs: Work Surface: 22" x 15"; Wt.: 18 lbs.; Folded Flat Dimensions: 40" x 15" x 7"; Adjustable Height: 26" to 66"; Indoor/Outdoor, rubber or spiked tripod Feet