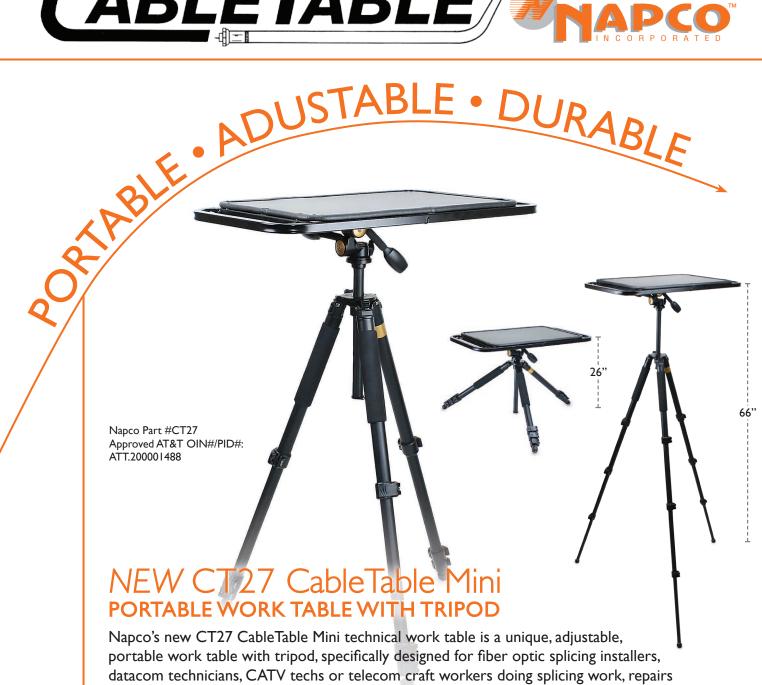

or installs at the ONT or NID beside the home. The table surface adjusts easily to a wide range of heights (about 26" lowest to 66" highest). The Mini's fold flat design means it can be hung on the wall of your van, truck or trailer with no disassembly required. The work surface measures 22"x15" and the sturdy, heavy-duty tripod has both rubber feet and metal foot spikes for stable, safe (no-mar) indoor or outdoor (snow/ice) use.

The portable, Cable Table mini Work Table features a tripod-mounted, matte black work surface and includes a heavy-duty tripod with mounting plate. The work surface is 22" X 15" and its work height adjusts from 26" (lowest) to 66" (highest). Folds flat for compact, hang-on-wall storage and rapid deployment. Weight 18 lbs.

## **UNIOUE FEATURES OF THE CT27 CABLETABLE MINI:**

- The tripod-mounted design is stable, adjustable, easy to deploy and folds flat for storage.
- Same durable, matte table top and legendary heavy-duty square tube construction as all our Napco Cable Tables (Industry-proven toughness, with extensive outside plant use for over 15 years throughout all the major Telco's).
- Accepts all of our Cable Table Accessories (flex arm light, magnifier, cable clamp, T-bar, etc.)
- Adjusts easily to a wide range of working heights (about 26" lowest to 66" highest). Often the position of the boxes beside the house can vary widely, making height adjustment critical.
- Work surface is 22"x15". Compact size fits easily in your truck or van, yet large enough to hold everything you need to get the job done.
- · Heavy-duty tripod is very sturdy and stable on uneven ground and allows for rapid leveling, setup and tear down.
- The tripod has both rubber feet and extendable foot spikes for safe (no-mar) indoor or outdoor (snow/ice) use.
  - At only 18 lbs., the CT27 CableTable Mini is maneuverable and light weight, without sacrificing stability or durability.
  - Folds flat, with no disassembly required, to instantly hang on wall of van. truck or trailer.
  - Not just for FTTx fiber splicers either, any type of Telecom, CATV or field service technician can use the CT27 Mini as a sturdy, portable work table for a wide range of field service, data center or outside plant applications.
  - Integrated corner clamps accommodate our T-bar accessory or your own custom accessories and can even hold grounding rods as alternative legs for set up at virtually any work site.
  - Specs: Work Surface: 22" x 15"; Wt.: 18 lbs.; Folded Flat Dimensions: 40" x 15" x 7"; Adjustable Height: 26" to 66"; Indoor/Outdoor, rubber or spiked tripod Feet