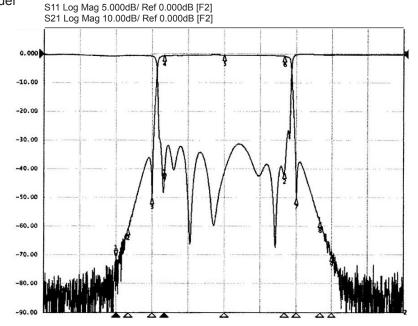

No other C-band interference elimination filter within the industry offers all of these features:

Length: 5.49" (13.9 cm)
Weight: 1.125 lbs (0.51 kg)

Passband VSWR: 1.44:1 Max
Group Delay Variation: 7 nS Max

Insertion Loss: 0.3 dB Approx. @ center band

0.3 dB Approx. roll off @ band edges

Rejection: 45 dB Min @ 3.65 GHz / 4.25 GHz

60 dB Typ @ 3.55 GHz / 4.35 GHz 70 dB Typ @ 3.50 GHz / 4.40 GHz

Other Specifications:

Passband: 3.7 - 4.2 GHz

Transmit Band Rejection: > 70 dB Typ from 5.8-6.5 GHz

Flanges: CPR229G (Input) CPR229F (Output)

Finish: Gloss White Lacquer

C-Band Enhanced Bandpass Filter
MICROWAVE FILTER COMPANY, INC.
SAN 1109213

| Marker      |                                                                                  |
|-------------|----------------------------------------------------------------------------------|
| 1           | 3.5000000 GHz -70.524 dB                                                         |
| 2           | 3.5500000 GHz -60.894 dB                                                         |
| 3           | 3.6500000 GHz -50.119 dB                                                         |
| 4<br>5<br>6 | 3.7000000 GHz -0.6069 dB<br>3.9500000 GHz -0.3256 dB<br>4.2000000 GHz -0.6396 dB |
| 7<br>8<br>9 | 4.2500000 GHz -50.147 dB<br>4.3500000 GHz -58.397 dB<br>4.4000000 GHz -70.036 dB |